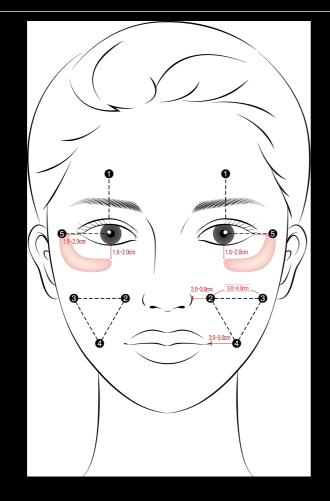

GORGEOUS

# GOURI

A new type of Injectable for lifting the entire Face



#### KEYTECHNOLOGY



## **CESABP Technology**

by DEXLEVO INC.

DEXLEVO's Collagenesis-Enabled Solubilized Active and Biodegradable Polymer Technology is a unique technology that enables regeneration of natural skin collagen without the use of microparticles.

### Features of Key GOURI

- · Premium Collagen Stimulator
- · Fully solubilized liquid form of Polycaprolactone (PCL)



# NEO-COLLAGENESIS





# 1st liquid type PCL



# Liquid Form PCL

GOURI naturally spreads around the whole face.

- No Need Multiple Injection Points
- No Need to shape Application Part
- Soft Massage is Enough After Application



■ GOURI : Inject 0.2cc \* 10 points

# HOW TO INJECT GOURI







GENERAL Protocol

0.2cc per point

#### PROTOCOL



For the best results, 3 sessions are recommended at 4 week interval.

After the 3 sessions, apply additional 1~2 treatments at 3-6 month interval, depending on patient's condition.



## BEFORE & AFTER



#### **Around Eyes**





2 sessions at 4 weeks interval

#### **Around Eyes**



**BEFORE TREATMENT** 

AFTER TREATMENT



1 session after 12 weeks

# BEFORE & AFTER



#### **Full Face**



4 sessions at 4 weeks interval

Full Face



4 sessions at 4 weeks interval



GORGEOUS

GOURI