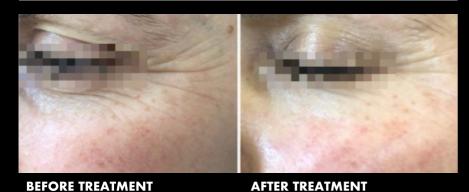

technology that enables regeneration of natural skin collagen without the use of microparticles.

### Features of Key GOURI

- · Premium Collagen Stimulator
- · Fully solubilized liquid form of Polycaprolactone (PCL)



# NEO-COLLAGENESIS





# 1st liquid type PCL



# Liquid Form PCL

GOURI naturally spreads around the whole face.

- No Need Multiple Injection Points
- No Need to shape Application Part
- Soft Massage is Enough After Application



■ GOURI : Inject 0.2cc \* 10 points

# HOW TO INJECT GOURI







GENERAL Protocol

0.2cc per point

#### PROTOCOL



For the best results, 3 sessions are recommended at 4 week interval.

After the 3 sessions, apply additional 1~2 treatments at 3-6 month interval, depending on patient's condition.



## BEFORE & AFTER



#### **Around Eyes**





2 sessions at 4 weeks interval

#### **Around Eyes**



**BEFORE TREATMENT** 

AFTER TREATMENT



1 session after 12 weeks

# BEFORE & AFTER



#### **Full Face**



4 sessions at 4 weeks interval

Full Face



4 sessions at 4 weeks interval



GORGEOUS

GOURI