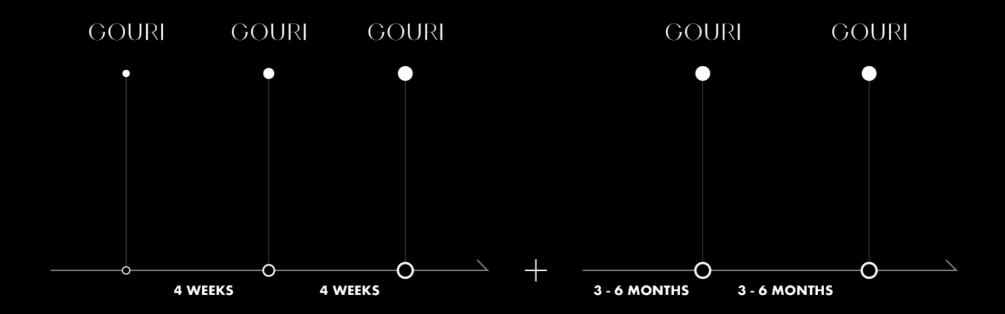

#### PROTOCOL

For the best results, 3 sessions are recommended at 4 week interval.

After the 3 sessions, apply additional 1~2 treatments at 3-6 month interval, depending on patient's condition.