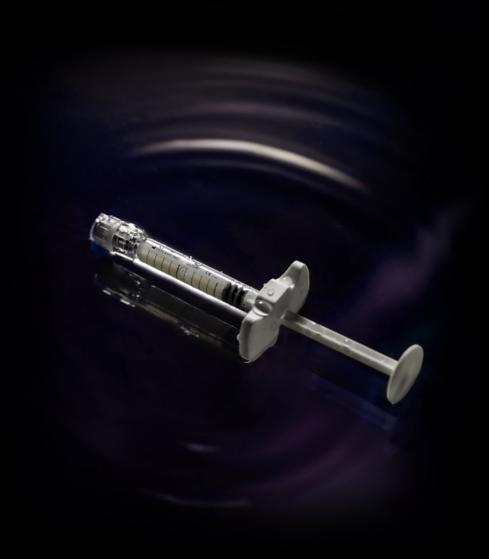

# 1st liquid type PCL

# Liquid Form PCL

GOURI naturally spreads around the whole face.

- No Need Multiple Injection Points
- No Need to shape Application Part
- Soft Massage is Enough After Application

■ GOURI : Inject 0.2cc \* 10 points

# HOW TO INJECT GOURI

GENERAL Protocol

0.2cc per point