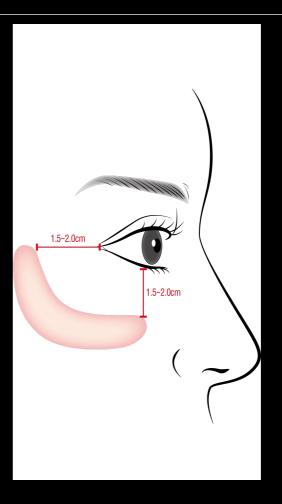

GORGEOUS

# GOURI

A new type of Injectable for lifting the entire Face



#### KEYTECHNOLOGY



## **CESABP Technology**

by DEXLEVO INC.

DEXLEVO's Collagenesis-Enabled Solubilized Active and Biodegradable Polymer Technology is a unique technology that enables regeneration of natural skin collagen without the use of microparticles.

### Features of Key GOURI

- · Premium Collagen Stimulator
- · Fully solubilized liquid form of Polycaprolactone (PCL)



# NEO-COLLAGENESIS





# 1st liquid type PCL



# Liquid Form PCL

GOURI naturally spreads around the whole face.

- No Need Multiple Injection Points
- No Need to shape Application Part
- Soft Massage is Enough After Application



■ GOURI : Inject 0.2cc \* 10 points

# HOW TO INJECT GOURI







GENERAL Protocol

0.2cc per point

#### PROTOCOL



For the best results, 3 sessions are recommended at 4 week interval.

After the 3 sessions, apply additional 1~2 treatments at 3-6 month interval, depending on patient's condition.



## BEFORE & AFTER



#### **Around Eyes**





2 sessions at 4 weeks interval

#### **Around Eyes**



**BEFORE TREATMENT** 

AFTER TREATMENT



1 session after 12 weeks

# BEFORE & AFTER



#### **Full Face**



4 sessions at 4 weeks interval

Full Face



4 sessions at 4 weeks interval



GORGEOUS

GOURI