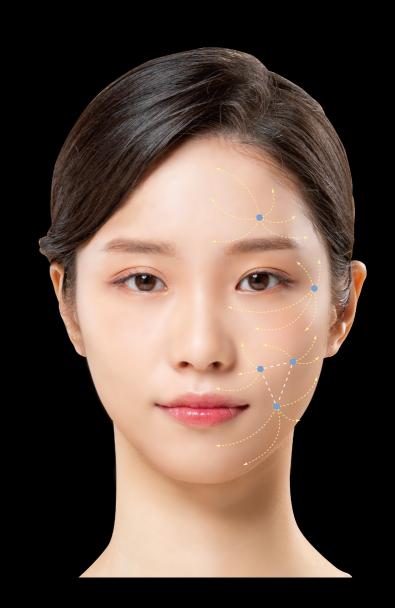

# HOW TO INJECT GOURI

GENERAL Protocol

0.2cc per point

#### PROTOCOL

For the best results, 3 sessions are recommended at 4 week interval.

After the 3 sessions, apply additional 1~2 treatments at 3-6 month interval, depending on patient's condition.