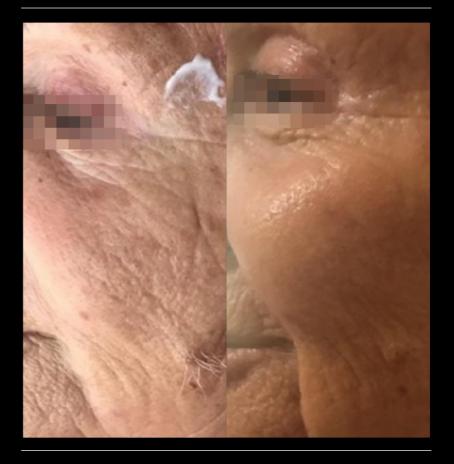

#### **Around Eyes**

2 sessions at 4 weeks interval

#### **Around Eyes**

**BEFORE TREATMENT** 

AFTER TREATMENT

1 session after 12 weeks