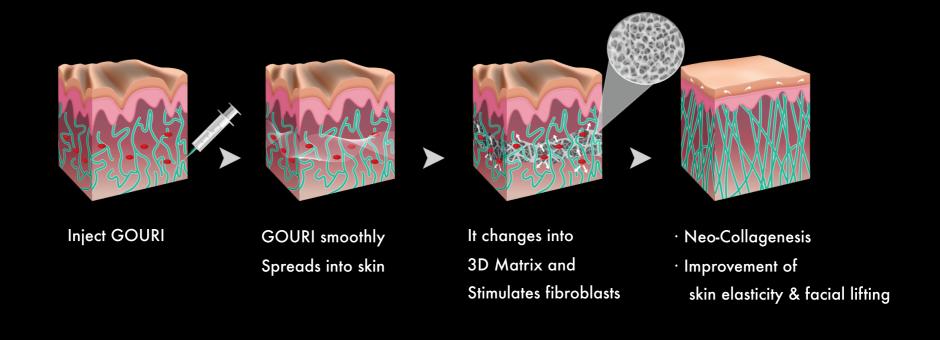

# NEO-COLLAGENESIS

# 1st liquid type PCL

# Liquid Form PCL

GOURI naturally spreads around the whole face.

- No Need Multiple Injection Points
- No Need to shape Application Part
- Soft Massage is Enough After Application

■ GOURI : Inject 0.2cc \* 10 points

## **CESABP Technology**

by DEXLEVO INC.

DEXLEVO's Collagenesis-Enabled Solubilized Active and Biodegradable Polymer Technology is a unique technology that enables regeneration of natural skin collagen without the use of microparticles.

### Features of Key GOURI

- · Premium Collagen Stimulator
- · Fully solubilized liquid form of Polycaprolactone (PCL)