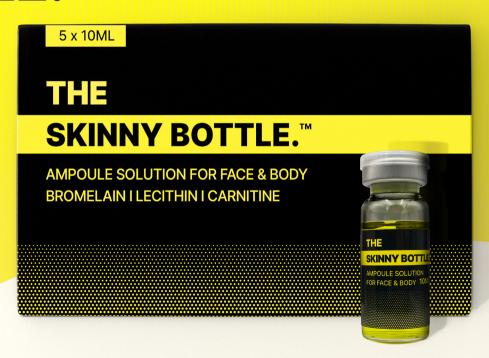

# THE SKINNY BOTTLE.™

AMPOULE SOLUTION FOR FACE & BODY

PRODUCT GUIDE

## THE SKINNY BOTTLE.™

New advanced lipolysis solution for **the face and body** 

A high-concentration fat dissolve solution that combines carnitine, bromelain, lecithin & other premium ingredients that create fat decomposition by accelerating metabolism of fat cells.