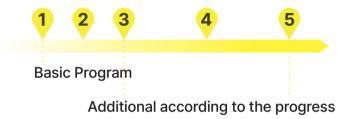

### THERE IS NO REBOUND EFFECT

It is **recommended to plan a long-term program** of 3-5 sessions at intervals of about 4 weeks under consultation with a medical professional after determining the area and volume of fat

### THE SKINNY BOTTLE.™

Using 1-3 times every 4 weeks,

with a gap after the third use, and usage varies depending on the condition