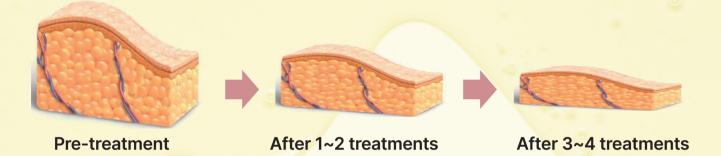

### THERE IS NO REBOUND EFFECT

It is **recommended to plan a long-term program** of 3-5 sessions at intervals of about 4 weeks under consultation with a medical professional after determining the area and volume of fat

### THE SKINNY BOTTLE.™

Using 1-3 times every 4 weeks,

with a gap after the third use, and usage varies depending on the condition