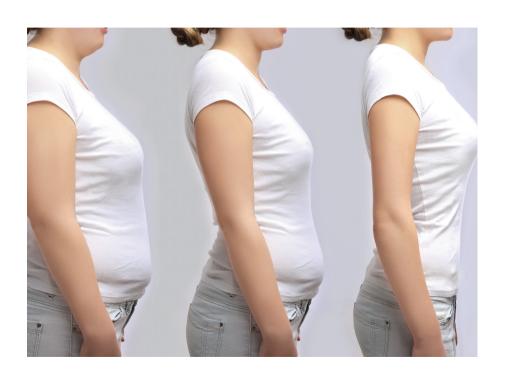

#### BODY

- Provide a liposuction alternative
- Assist with weight loss for diet-resistant individuals
- Enable rapid weight loss
- Target localized fat in specific areas
- Cater to those not benefiting from existing obesity procedures

### THERE IS NO REBOUND EFFECT

It is **recommended to plan a long-term program** of 3-5 sessions at intervals of about 4 weeks under consultation with a medical professional after determining the area and volume of fat